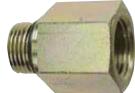

## SUBJECT: 7.3L Water Pump Application Update

AP63501 Water Pumps can be installed on 1994 or 1995 model year Ford® Power Strokes®. The heater hose fitting at the top of the pump being replaced is ½" NPT. The heater hose fitting threads on our replacement pump are 7/8-14 straight thread with O-ring. Your customer will need a bushing to adapt the existing fitting to the new pump or a new fitting.

Details are as Follows:

Male 7/8-14 straight thread with O-ring to female ½" NPT adapter bushing

or

New fitting part number F81Z-18599AA

Additionally, water pumps shipped from Alliant Power contain a new O-ring for the heater hose fitting.