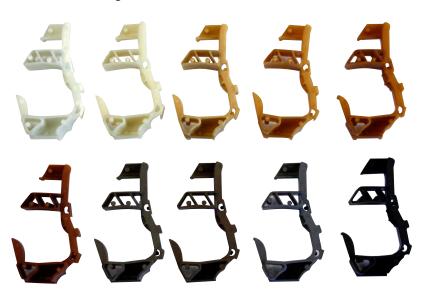

## **SUBJECT: G2.8 Injector Connector Installation**

Since February 2, 2010, Alliant Power has been laser etching the injector part number on the nozzle nut of G2.8 Injectors for easy and proper identification. As of September 23, 2014, the laser etched part number on the nozzle nut will be the only unique identifier to distinguish between G2.8 Injector part numbers. The wire guide and wire tie will no longer be unique to a specific G2.8 Injector part number. The images below show the array of wire guide colors that may be found on Alliant Power G2.8 Injectors. Alliant Power Technical Bulletin APTB 03/06 R1 has also been updated to reflect these changes.