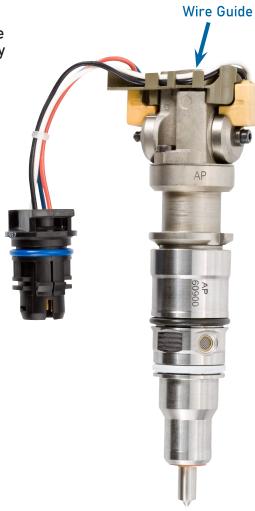

## **SUBJECT: G2.8 Injector Connector Installation**

Since February 2, 2010, Alliant Power has been laser etching the injector part number on the nozzle nut of G2.8 Injectors for easy and proper identification. As of September 23, 2014, the laser etched part number on the nozzle nut will be the only unique identifier to distinguish between G2.8 Injector part numbers. The wire guide and wire tie will no longer be unique to a specific G2.8 Injector part number. The images below show the array of wire guide colors that may be found on Alliant Power G2.8 Injectors. Alliant Power Technical Bulletin APTB 03/06 R1 has also been updated to reflect these changes.