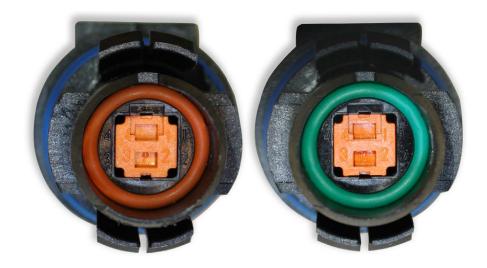

## SUBJECT: G2.8 Connector Dust Seal

Occasionally, Alliant Power is forced to replace the electrical connector on G2.8 Injectors due to wear or damage. These new connectors are received by Alliant Power complete with the internal and external seals already installed. There is one visable difference with the new connectors that are used during the remanufacturing process, the internal dust seal.

The seal used by Alliant Power, in both the remanufacturing process as well as the AP0002 G2.8 Injector Seal Kit, is orange in color. The seal supplied with new connectors is green in color.

While the color of the seal is different, the reliability of the seal is consistent and will not affect the performance of the injector or the integrity of the electrical connection. The two types of seals may also be intermixed on an engine with no influence on performance.