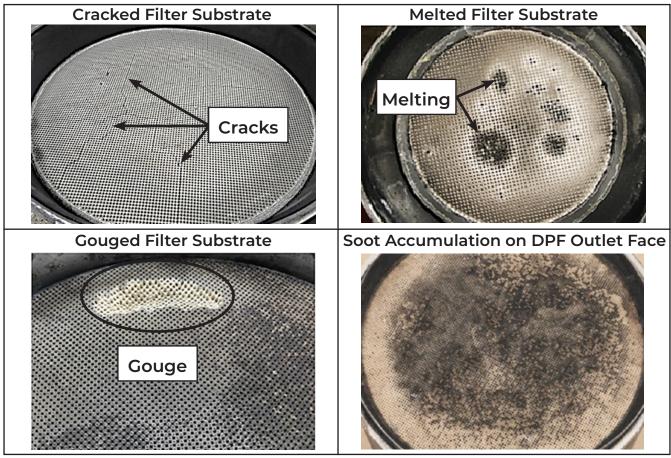

## **Visual Core Inspection Criteria**

1. Once core has been removed, visually inspect the core housing and substrate inlet and outlet faces for the following damage:

The above pictures are examples of core conditions—actual conditions may vary.

Alliant Power reserves the right to make final acceptance determination.

- 2. If the DPF core shows signs of any of the above conditions, the core is not in acceptable condition
- 3. If the core is in visually acceptable condition per the above criteria, please return to Alliant Power
- a. Please refer to the <u>Core Return Process</u> document for remaining instructions For more information visit